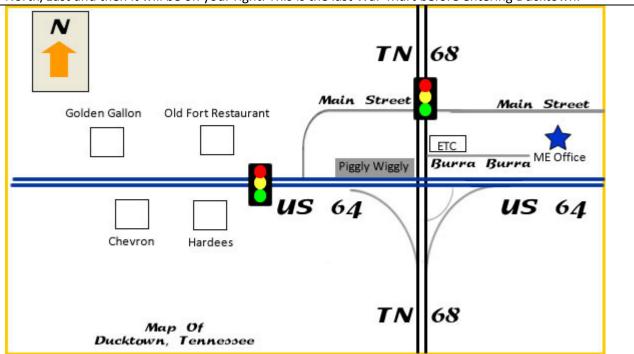

## **Directions to the Office**

- (1) Take I-75 South to Exit 60 (Sweetwater-Highway 68)
- (2) Take Hwy 68 South for roughly 63 miles\* to Ducktown, Tennessee. Once in Ducktown, go straight through the lone traffic light at Main Street.
- (3) After going straight through the red light, immediately enter into the center turn lane.
- (4) Turn left immediately past ETC Telecom (on your left) onto Burra Burra Street.
- (5) Go all the way up Burra-Burra to the top of the hill. Upon "topping" the hill, you will immediately see a two-story white house with a Mountain Escapes sign at the curb. That is the ME office.

\*Note: There is a Wal\*Mart Supercenter in Madisonville, Tennessee on Highway 411 North/East. You will cross over 411 going down 68 from Sweetwater towards Ducktown, so to get there, loop onto 411 North/East and then it will be on your right. This is the last Wal\*Mart before entering Ducktown.

  The highlighed asterisk \*explains where the last Wal\*Mart is you'll see upon coming in.
- (4) Use your trip odometer! That takes some of the guesswork out of driving, especially from the office to the cabin.