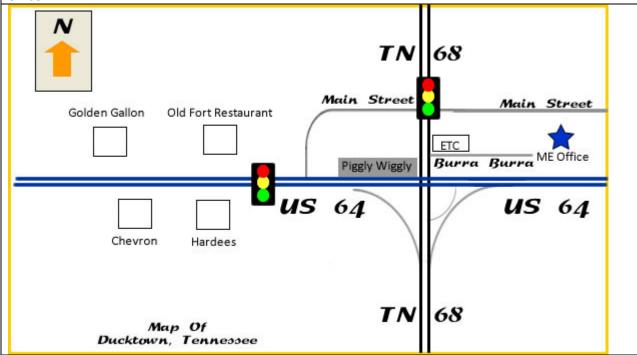

## **Directions to the Office**

- (1) Take I-75 North to I-575 North (Exit 268).
- (2) Go approximate 72 miles to Blue Ridge, Georgia. Shortly after passing through Canton, Georgia, I-575 will become Highway 575/515/76\*, which runs all the way into Blue Ridge.
- (3) Upon arriving into Fannin County and Blue Ridge, Turn LEFT at the intersection of Highway 5 and 515 (McDonalds and Home Depot on left).
- (4) Stay on Hwy 5 north until it dead ends into a 3-way stop at the Georgia/Tennessee state line (roughly 10 miles)
- (5) Turn LEFT at the 3-way stop onto TN Hwy 68 North, and stay on 68 for 3.8 miles into Ducktown, Tennessee.
- (6) Turn RIGHT onto Burra-Burra Street (at ETC Telecom). *Note: If you come to the traffic light on 68 at Main Street, you have gone too far.*
- (7) Go up Burra-Burra all the way to the top of the hill. Immediately upon "topping" the hill, you will see a two-story white house with a Mountain Escapes sign and a mailbox at the curb. That is the ME office.
- \*Note: There is a Wal\*Mart Supercenter in East Ellijay which you will pass going along Hwy 515 towards Blue Ridge. That is the last Wal\*Mart you will see before entering Blue Ridge and then coming to the office.