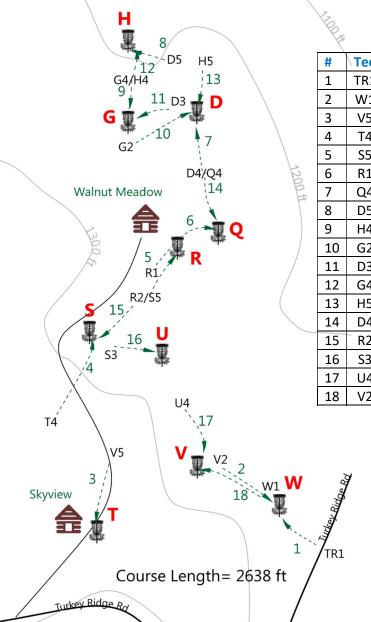

## WESTERN NOVICE COURSE

| #  | Tee | Basket | Length | Tee Location                                                |
|----|-----|--------|--------|-------------------------------------------------------------|
| 1  | TR1 | W      | 113    | Lawn timber across road from Shangri-La                     |
| 2  | W1  | V      | 141    | Lawn timber on WV fairway near W basket                     |
| 3  | V5  | T      | 147    | Take fairway/path towards Skyview, marker is WM signpost    |
| 4  | T4  | S      | 292    | Lone tree under the powerline                               |
| 5  | S5  | R      | 162    | Post in the middle of the SR powerline fairway (same as R2) |
| 6  | R1  | Q      | 185    | Post next to walnut tree near rocks                         |
| 7  | Q4  | D      | 175    | Post at the corner of woods between Q and D (same as D4)    |
| 8  | D5  | Н      | 118    | Lawn timber down the trail towards H basket in the woods    |
| 9  | H4  | G      | 115    | Post among rocks in HG fairway, throw from below rocks      |
| 10 | G2  | D      | 144    | Nearest post in the grass towards cabin                     |
| 11 | D3  | G      | 119    | Second post in the grass towards G basket                   |
| 12 | G4  | Н      | 108    | Post among rocks in HG fairway, throw from above rocks      |
| 13 | H5  | D      | 119    | Post along trail nearest to D basket                        |
| 14 | D4  | Q      | 137    | Post at the corner of woods between Q and D (same as Q4)    |
| 15 | R2  | S      | 177    | Post in the middle of the SR powerline fairway (same as S5) |
| 16 | S3  | U      | 118    | Lawn timber in SU fairway                                   |
| 17 | U4  | V      | 133    | Second lawn timber in UV fairway                            |
| 18 | V2  | W      | 134    | Lawn timber in VW fairway                                   |